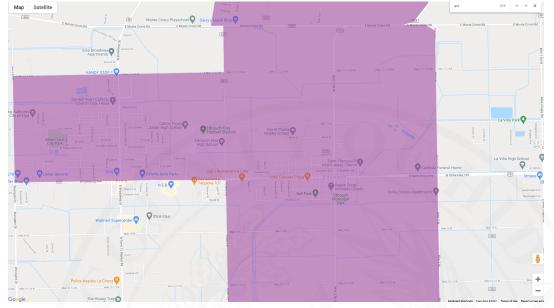

## Proposed Hike and Bike Trail Map

**QCT Preliminary Analysis**Precinct 1 Hike & Bike Trail QCT Analysis 2021

• Precinct 1 Hike & Bike Trail QCT Analysis 2022