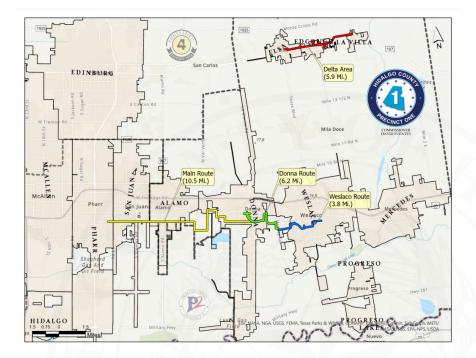

## Proposed Hike and Bike Trail Map

**QCT Preliminary Analysis**Precinct 1 Hike & Bike Trail QCT Analysis 2021

• Precinct 1 Hike & Bike Trail QCT Analysis 2022