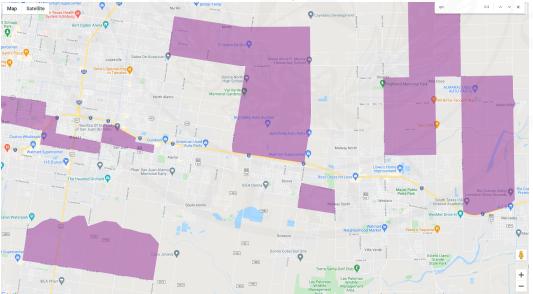

## Proposed Hike and Bike Trail Map

**QCT Preliminary Analysis**Precinct 1 Hike & Bike Trail QCT Analysis 2021

• Precinct 1 Hike & Bike Trail QCT Analysis 2022